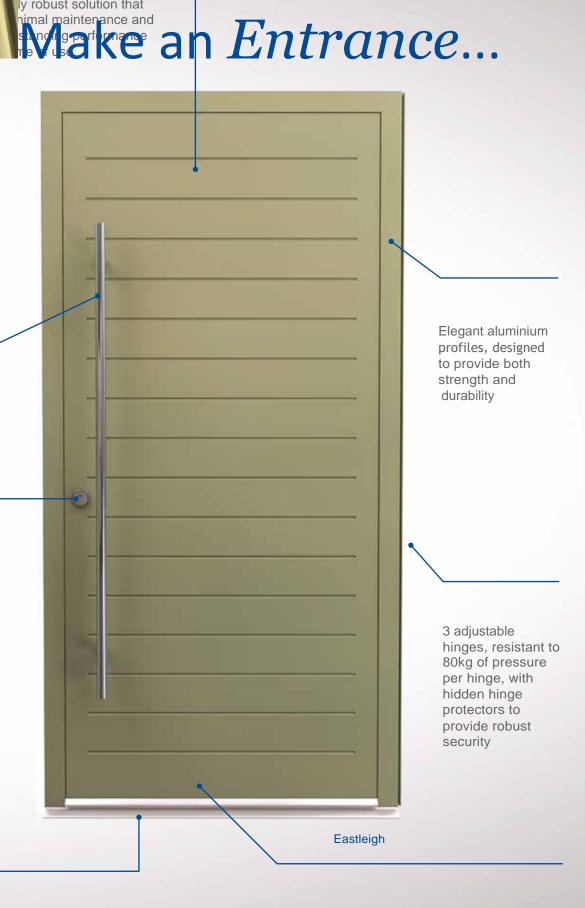

robust solution that

High-quality 10-point locking mechanism provides outstanding security

> Integrated weather bar and double rebated EPDM centre gaskets for additional protection against the wind and rain

Fully insulated door panel and polyamide thermal barrier provide enhanced performance and energy efficiency with thermally efficient glass up to 66mm triple glazing dependent on glass specified

Make it original, make it stylish...