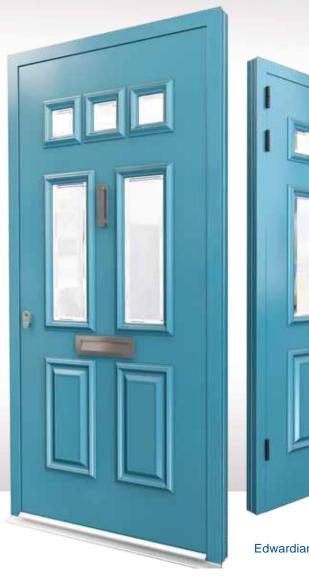

o contemporary chic, Super Seal Designer Doors offer a wide range of designs, colours and styles for you to choose from.

Whichever door suits your home, you can be sure of its outstanding performance, with high-quality locking mechanisms and precision construction combining to give unbeatable strength and security.





A range of bespoke accessories

robust solution that

High-quality 10-point locking mechanism provides outstanding security

> Integrated weather bar and double rebated EPDM centre gaskets for additional protection against the wind and rain



Fully insulated door panel and polyamide thermal barrier provide enhanced performance and energy efficiency with thermally efficient glass up to 66mm triple glazing dependent on glass specified

Make it original, make it stylish...





<image><image>











Victorian

Elberry

Greenway

Churchill

Somerton





Purton





Regency

## Make it *modern,* make it *last*



Falmouth

Hambleton

#### Highgate







Canonbury

Clifton

Pimlico



# Make it *distinctive*, make it *striking*











Mayfair

Oakham

Oxford











Twickenham

Westbury

Pembroke

Purbeck

Richmond

Shipston

Teddington



Winchester

## Make it *elegant*, make it secure Reliable security you can rely on

In developing the new Designer Doors range, your safety and peace of mind have been at the heart of all our design decisions. We specified the best materials and selected only the highest quality fittings to ensure that your new door provides a high level of security.

#### **High Security**

- 10-point locking for high security
-