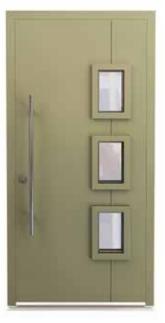

-quality 10-point locking mechanism provides outstanding security

> Integrated weather bar and double rebated EPDM centre gaskets for additional protection against the wind and rain



Fully insulated door panel and polyamide thermal barrier provide enhanced performance and energy efficiency with thermally efficient glass up to 66mm triple glazing dependent on glass specified

Make it original, make it stylish...





<image><image>











Victorian

Elberry

Greenway

Churchill

Somerton





Purton





Regency

## Make it *modern,* make it *last*



Falmouth

Hambleton

#### Highgate







Canonbury

Clifton

Pimlico



# Make it *distinctive*, make it *striking*











Mayfair

Oakham

Oxford











Twickenham

Westbury

Pembroke

Purbeck

Richmond

Shipston

Teddington



Winchester

## Make it *elegant*, make it secure Reliable security you can rely on

In developing the new Designer Doors range, your safety and peace of mind have been at the heart of all our design decisions. We specified the best materials and selected only the highest quality fittings to ensure that your new door provides a high level of security.

#### **High Security**

- 10-point locking for high security
- Hardened stainless steel and picking protection pins provide tamper-protection
- Upper and lower locking pins shaped conically for efficient closure
- Our laser-cut key profile system prevents the use of any unauthorized keys
- Hidden hinge protectors provide robust security against external impacts
- Horizontal key has a cross groove in the core which can only align with the 10