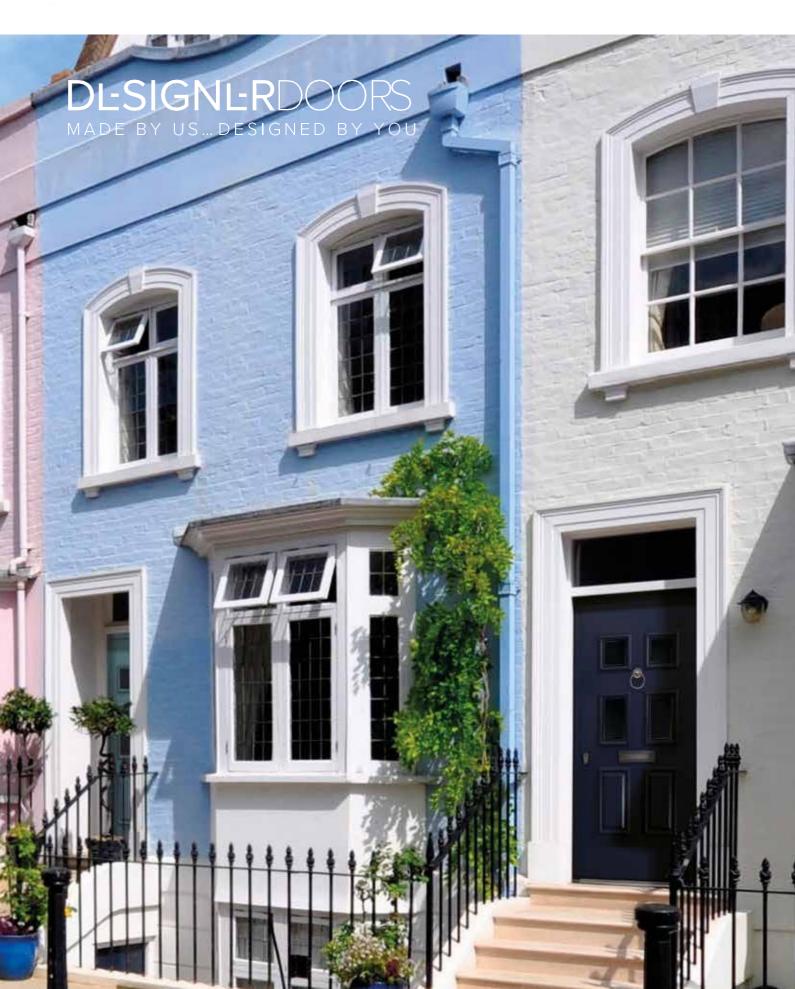

### Our new range of secure door systems

From traditional Victorian, Georgian and Edwardian designs to contemporary chic, Super Seal Designer Doors offer a wide range of designs, colours and styles for you to choose from.

Whichever door suits your home, you can be sure of its outstanding performance, with high-quality locking mechanisms and precision construction combining to give unbeatable strength and security.

A range of bespoke accessories