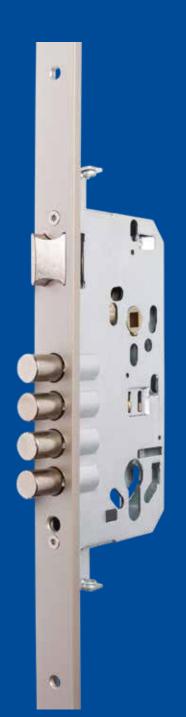

robust solution that

High-quality 10-point locking mechanism provides outstanding security

> Integrated weather bar and double rebated EPDM centre gaskets for additional protection against the wind and rain

#### **High Security**

- 10-point locking for high security
- Hardened stainless steel and picking protection pins provide tamper-protection
- Upper and lower locking pins shaped conically for efficient closure
- Our laser-cut key profile system prevents the use of any unauthorized keys
- Hidden hinge protectors provide robust security against external impacts
- Horizontal key has a cross groove in the core which can only align with the 10-point springloaded pin pairs within the lock
- ISEO R7 cylinder, drill proof, anti-bumping and placed 60 mm away from the frame: high security and easy opening
- Adjustable hinges and lock
- 'Block door' construction incorporates a totally hidden sash and fixing system which encases the lock body, creating an additional 5mm aluminium external wall for added security
- An integrated, enclosed glazing panel prevents the need for glazing beads – which provides maximum protection against ramming and forced entry